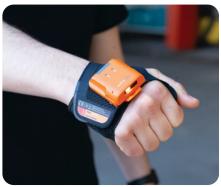

## Enable your smoothest, most flexible operations yet. MARK 3 optimizes to your process at every scan.

## **MARK 3-**

- Efficient, lightweight and versatile multi-range scanning
- Ready for pairing to mobiles, terminals and all common smart devices
- Haptic, acoustic and optic feedback functions