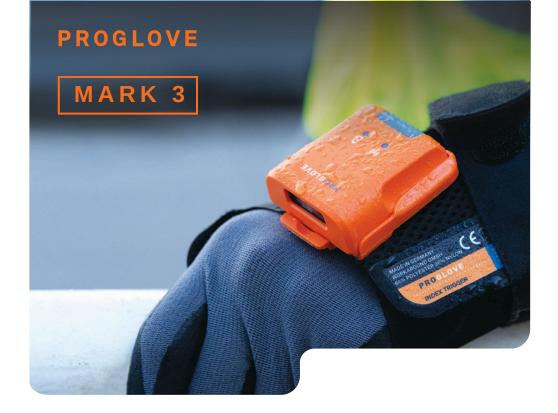

## Bending limits in the world of wearable scanning

Lightweight and compact design 1.38oz / 39g at the size of a matchbox

Fast and long-lasting ROI 6 seconds faster per scan

Intuitive multi-range scanning

Quickly scan anything from 4" - 20' / 10-600cm away

Fits into
heavy-duty operations
12,000 scans per charge
2 hour charging time

Ruggedized and weather resistant Handles tough and

outdoor use cases at IP 65

Stress-free mobile roll outs
Easy setup with

ProGlove Insight