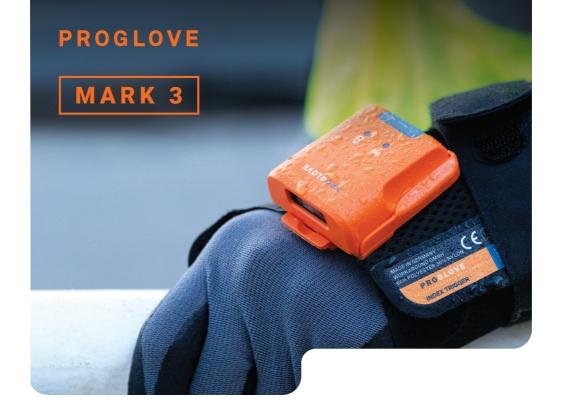

# Bending limits in the world of wearable scanning

## Lightweight and compact design

1.38oz / 39g at the size of a matchbox

## Ruggedized and weather resistant

Handles tough and outdoor use cases at IP 65

## Enable your smoothest, most flexible operations yet. MARK 3 optimizes to your process at every scan.

#### MARK 3

- Efficient, lightweight and versatile multi-range scanning
- Ready for pairing to mobiles, terminals and all common smart devices
- Haptic, acoustic and optic feedback functions