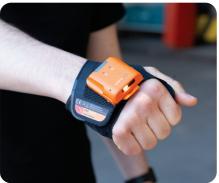

## Enable your smoothest, most flexible operations yet. MARK 3 optimizes to your process at every scan.

#### MARK 3

- Efficient, lightweight and versatile multi-range scanning
- Ready for pairing to mobiles, terminals and all common smart devices
- Haptic, acoustic and optic feedback functions