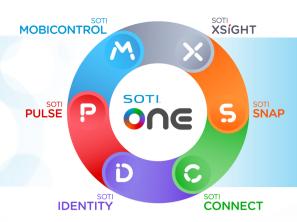

# **ONE PLATFORM** CONNECTINGEVERYTHING

The SOTI ONE Platform is an innovative, integrated management solution that maximizes the ROI of your business-critical mobile devices and printers. It reduces the cost, complexity and downtime of your mobile operations and delivers actionable insights to help you make data-driven decisions. Workers are more efficient because devices are more reliable and packed with the tools, data and apps needed to get the job done - fast. Manage your essential mobile devices and printers for total control while increasing the effectiveness of your mobile operations with the SOTI ONE Platform.

## SOTI MOBICONTROL SOTI XSIGHT

SOTI MobiControl makes EMM easier than ever before. It empowers companies to securely manage any device or endpoint with any form factor and any operating system (OS) throughout their entire lifecvcle.

# SOTI CONNECT

SOTI Connect is an enterprise management solution that provides an organization complete lifecycle management of its mobile and industrial printers.

SOTI XSight enables the rapid resolution of app and mobile device issues. By leveraging advanced diagnostics and analytics, IT administrators can improve performance and reduce operating costs of business-critical mobility.

# SOTI IDENTITY

SOTI Identity enables simple and secure access to the SOTI ONE Platform suite of solutions with centralized user authentication, single sign-on (SSO) and role management.

## SOTI SNAP

SOTI Snap enables organizations to rapidly create mobile apps that digitize business processes and boost worker productivity.

### SOTI PULSE

SOTI Pulse is an online community that makes it easy for customers to connect, communicate and collaborate with product experts and other solution providers through interactive forums, product support and informative articles.