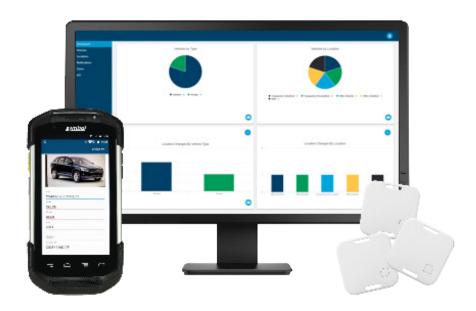

The configurability of the system allows you to assign unique identifiers and descriptions to your items, locations, antennas and readers, which also populate reporting fields. From the system Dashboard, you'll see a graphic summary of Daily Reads, Item Distribution, and Readers Last Check-In.

StrategicRFID<sup>™</sup> dashboard, Andriod OS application running on Zebra TC75 mobile device, and bluetooth beacons.